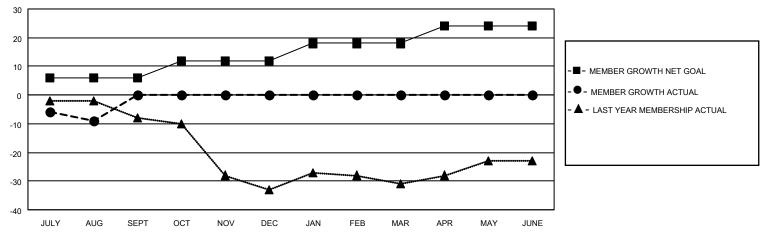

### GOALS AND ACTUAL MEMBERS CUMULATIVE

| DROPPED CLUBS: 0 |    | 3 CLUBS OF 24 ADDED 1 OR<br>MORE NEW MEMBERS | GENDER DISTRIBUTION                |              |  |
|------------------|----|----------------------------------------------|------------------------------------|--------------|--|
|                  |    | WORE NEW WEWBERS                             | MALE                               | 566 (76.49%) |  |
|                  |    |                                              | FEMALE 174 (23.51%)                |              |  |
| DROPPED MEMBERS  |    |                                              | NON BINARY                         | 0 (0.00%)    |  |
|                  |    |                                              | PREFER NOT TO ANSWER 0 (0.00%)     |              |  |
| DECEASED         | 1  |                                              |                                    |              |  |
| CLUB CANCELLED   | 0  | CLICK HERE FOR CUMULATIVE                    | TOTAL FAMILY UNIT MEMBERS          | 128          |  |
| OTHER            | 11 | MEMBERSHIP DATA                              |                                    |              |  |
| TOTAL 12         |    |                                              | FAMILY MEMBERS PAYING HALF DUES 65 |              |  |
|                  |    |                                              |                                    |              |  |